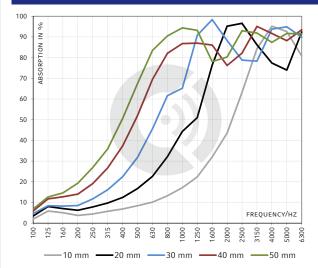

## **IMPEDANCE TUBE / DIN 10 534-2**

Other options on request.

ISO 9001 CERTIFIED

CELLOFOAM INTERNATIONAL GMBH & CO. KG

<sup>\*</sup>Untrimmed: Effective dimensions guaranteed as ordered, may be exceeded by some layers (foam, film, non-woven etc.).