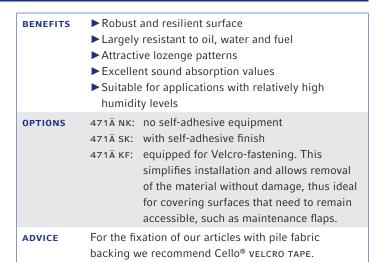

## CELLO® 471Ä

Noise-absorbing PUR foam with an air-permeable, sealed surface (special Cello® process) embossed with a decorative pattern.

Suitable for applications involving relatively high humidity levels.