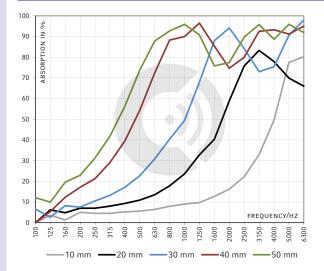

## **IMPEDANCE TUBE / DIN 10 534-2**

Other options on request.

<sup>\*</sup>Untrimmed: Effective dimensions guaranteed as ordered, may be exceeded by some layers (foam, film, non-woven etc.).