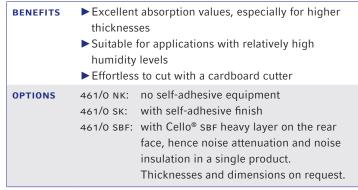

Other thicknesses / dimensions on request. Ready-to-use parts according to your specifications or drawing.

## **IMPEDANCE TUBE / DIN 10 534-2**

Other options on request.

<sup>\*</sup>Untrimmed: Effective dimensions guaranteed as ordered, may be exceeded by some layers (foam, film, non-woven etc.).